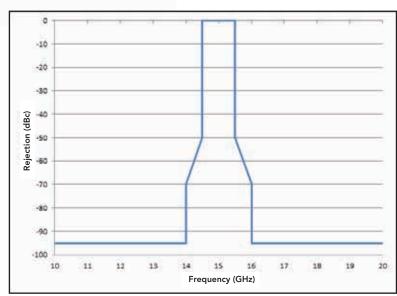

#### PERFORMANCE CHARACTERISTICS:

- High spurious rejection greater than 80 dBc (see Spectral Mask plot)
- Adjustable filter bandwidth: 20 MHz 1 GHz
- Gain control greater than 40 dB
- RF gating greater than 70 dB

## Communications & Power Industries Beverly Microwave Division Upconverters

We have the ability to integrate your upconverter into a larger assembly.

Typical upconverter block diagram

Upconverter spectral mask