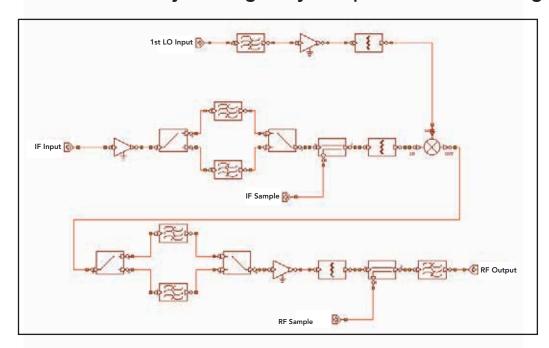

## Communications & Power Industries Beverly Microwave Division Upconverters

We have the ability to integrate your upconverter into a larger assembly.

Typical upconverter block diagram

Upconverter spectral mask